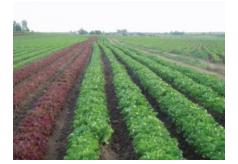

## Full Circle Organic Farms

We currently farm 1,000 acres, which we lease from Boulder County Open Space. The farms are located in Longmont, Colorado with Longs Peak (14, 259 feet) to our west, where the watershed feeds our rivers and reservoirs. Ten farms make up the acreage, each one uniquely different than the others. We grow over 70 varieties of vegetables as well as small grains, grass Longmont, CO

hay and alfalfa. We utilize the hay and grain crops for rotation to give the soil the needed rest from vegetable production. We utilize every type of irrigation system, including drip, pivot, solid set, and flood. These different systems allow us to conserve and manage our crops with different needs.